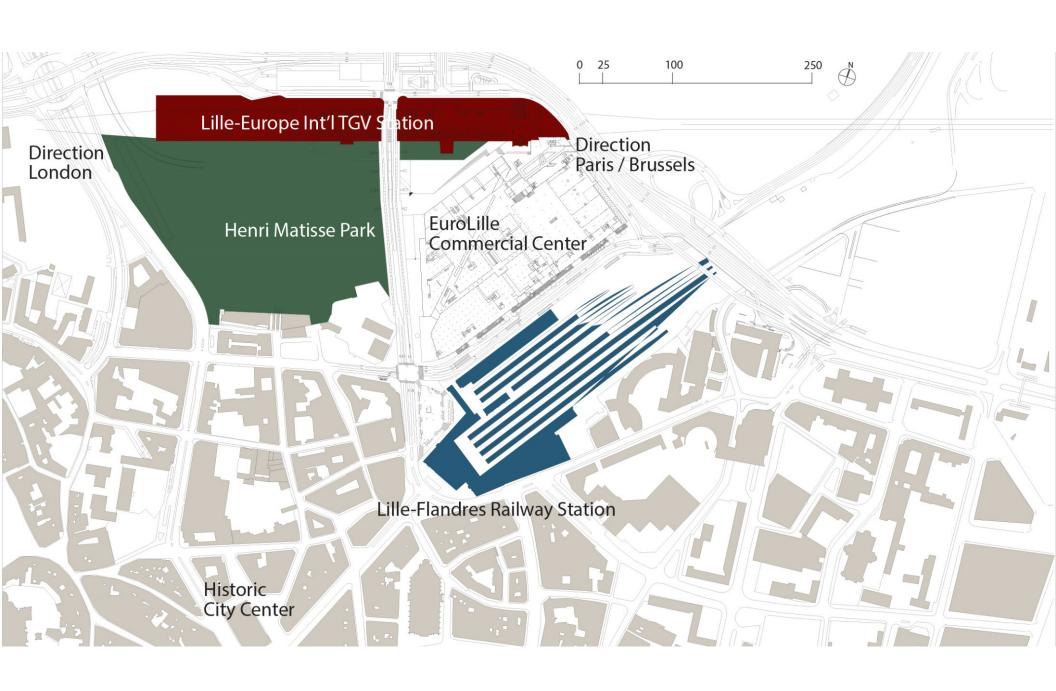

## 12. The Station as a City Booster

(The Rebirth of the Railway Station: Phase 4)

Lille-Europe International High-Speed Rail Station 1994