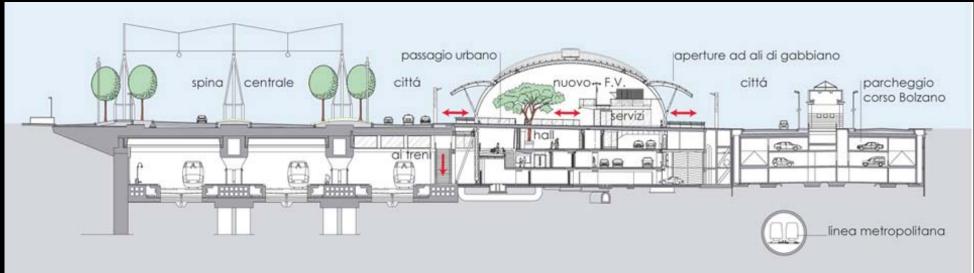

eille Metropolitan Authority)             | 21.6% |
|---|--------------------------------------------------------------------|-------|
| • | Bouches de Rhône Department                                        | 8.5%  |
| • | PACA Regional Council (Provence, Alpes, Côte d'Azur)               | 16.5% |
| • | French Government                                                  | 2.6%  |
| • | Euromediterannée (a government-established development enterprize) |       |
|   |                                                                    | 13.2% |
| • | European Regional Development Fund                                 | 11.5% |
| • | French Railways, SNCF                                              | 26.1% |

## Saint-Lazare Multimodal Hub 2001































































## 12. The Station as a City Booster

(The Rebirth of the Railway Station: Phase 4)



Lille-Europe International High-Speed Rail Station 1994