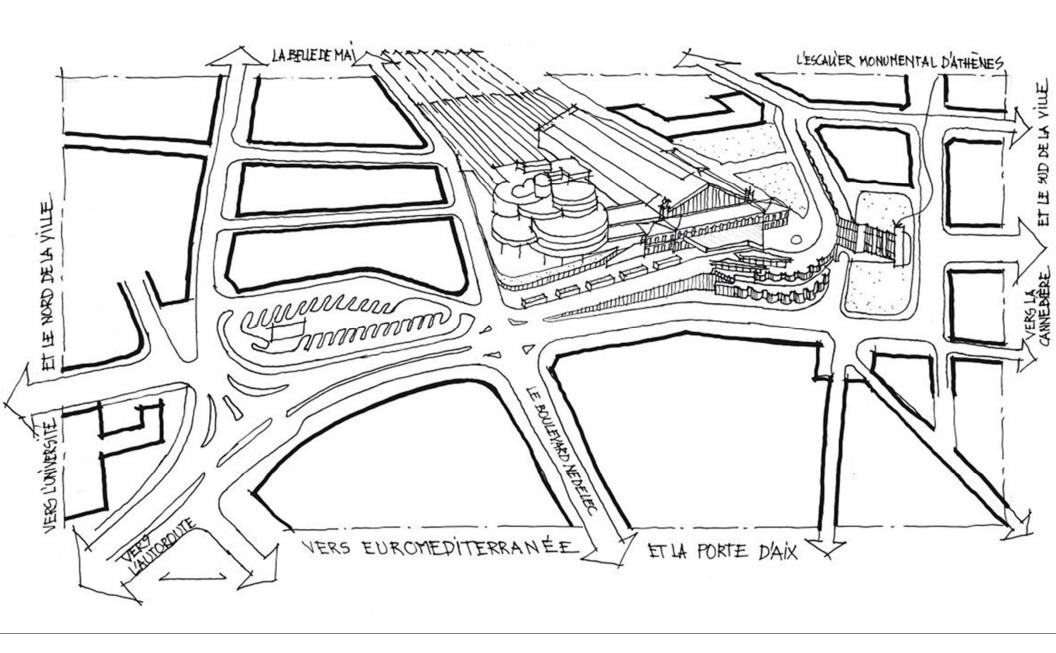

## **Marseille Saint- Charles Station Redevelopment**

## **Project Cost: €95 Million**

| • | MPM Urban Community (Marseille Metropolitan Authority)             | 21.6% |
|---|--------------------------------------------------------------------|-------|
| • | Bouches de Rhône Department                                        | 8.5%  |
| • | PACA Regional Council (Provence, Alpes, Côte d'Azur)               | 16.5% |
| • | French Government                                                  | 2.6%  |
| • | Euromediterannée (a government-established development enterprize) |       |
|   |                                                                    | 13.2% |
| • | European Regional Development Fund                                 | 11.5% |
| • | French Railways, SN