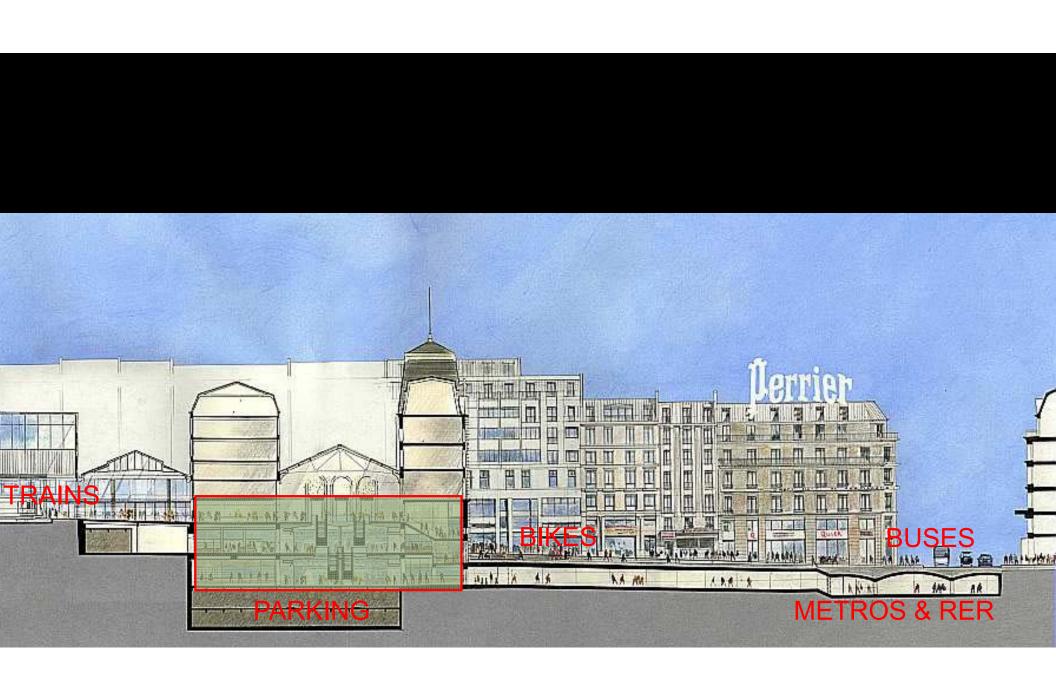

PM Urban Community (Marseille Metropolitan Authority)             | 21.6% |
|---|--------------------------------------------------------------------|-------|
| • | Bouches de Rhône Department                                        | 8.5%  |
| • | PACA Regional Council (Provence, Alpes, Côte d'Azur)               | 16.5% |
| • | French Government                                                  | 2.6%  |
| • | Euromediterannée (a government-established development enterprize) |       |
|   |                                                                    | 13.2% |
| • | European Regional Development Fund                                 | 11.5% |
| • | French Railways, SNCF                                              | 26.1% |

## Saint-Lazare Multimodal Hub 2001































































## 12. The Station as a City Booster

(The Rebirth of the Railway Station: Phase 4)



Lille-Europe International High-Speed Rail Station 1994