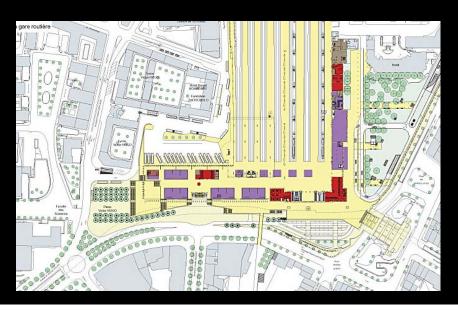

## **Marseille Saint- Charles Station Redevelopment**

## **Project Cost: €95 Million**

| • | MPM Urban Community (Marseille Metropolitan Authority)             | 21.6% |
|---|--------------------------------------------------------------------|-------|
| • | Bouches de Rhône Department                                        | 8.5%  |
| • | PACA Regional Council (Provence, Alpes, Côte d'Azur)               | 16.5% |
| • | French Government                                                  | 2.6%  |
| • | Euromediterannée (a government-established development enterprize) |       |
|   |                                                                    | 13.2% |
| • | European Regional Development Fund                                 | 11.5% |
| • | French Railways,