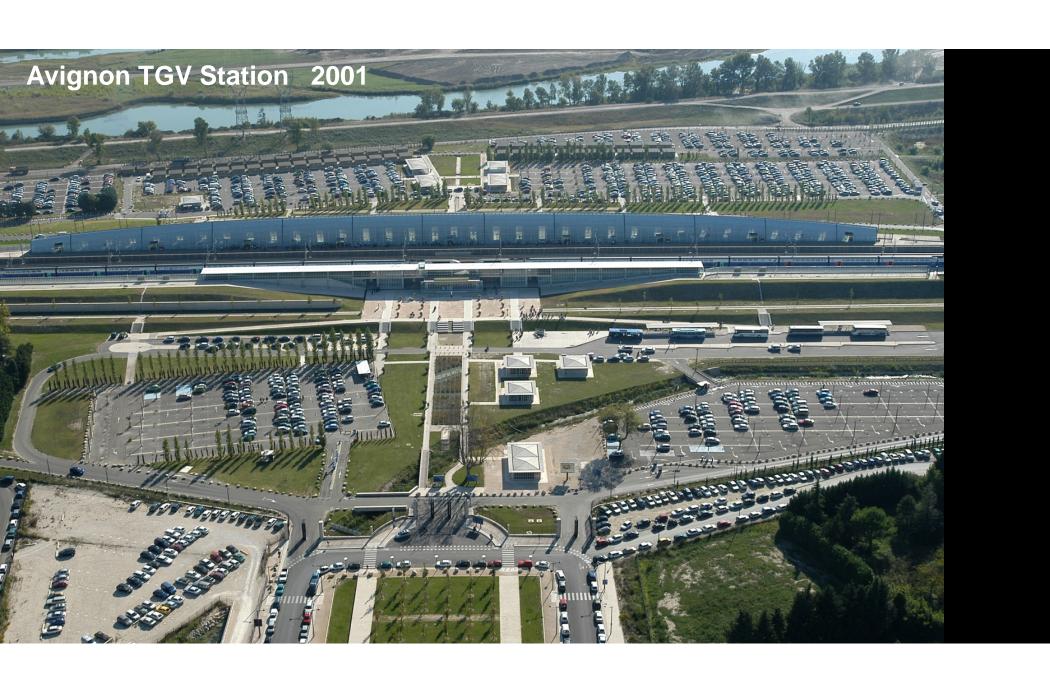

| 8.5%  |
| • | PACA Regional Council (Provence, Alpes, Côte d'Azur)               | 16.5% |
| • | French Government                                                  | 2.6%  |
| • | Euromediterannée (a government-established development enterprize) |       |
|   |                                                                    | 13.2% |
| • | European Regional Development Fund                                 | 11.5% |
| • | French Railways, SNCF                                              | 26.1% |

## Saint-Lazare Multimodal Hub 2001































































## 12. The Station as a City Booster

(The Rebirth of the Railway Station: Phase 4)



Lille-Europe International High-Speed Rail Station 1994