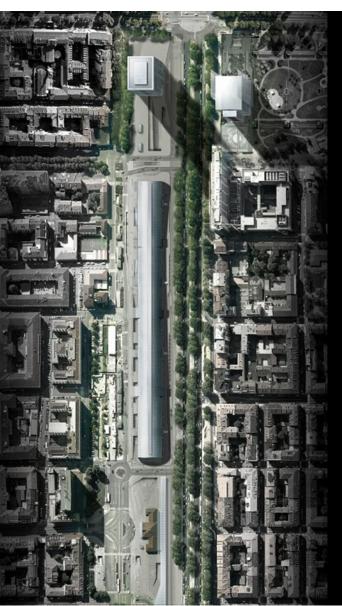

## **Marseille Saint- Charles Station Redevelopment**

## **Project Cost: €95 Million**

| • | MPM Urban Community (Marseille Metropolitan Authority)             | 21.6% |
|---|--------------------------------------------------------------------|-------|
| • | Bouches de Rhône Department                                        | 8.5%  |
| • | PACA Regional Council (Provence, Alpes, Côte d'Azur)               | 16.5% |
| • | French Government                                                  | 2.6%  |
| • | Euromediterannée (a government-established development enterprize) |       |
|   |                                                                    | 13.2% |
| • | European Regional Development Fund                                 | 11.5% |
| • | French Railways, SNCF                                              | 26.1% |