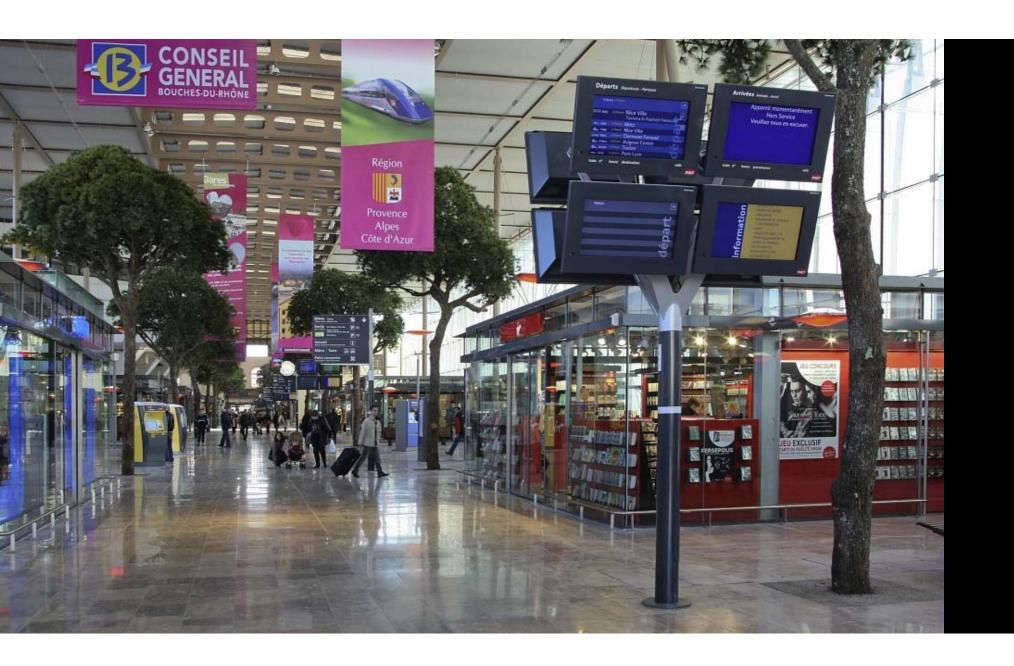

## **Marseille Saint- Charles Station Redevelopment**

## **Project Cost: €95 Million**

| • | MPM Urban Community (Marseille Metropolitan Authority)             | 21.6% |
|---|--------------------------------------------------------------------|-------|
| • | Bouches de Rhône Department                                        | 8.5%  |
| • | PACA Regional Council (Provence, Alpes, Côte d'Azur)               | 16.5% |
| • | French Government                                                  | 2.6%  |
| • | Euromediterannée (a government-established development enterprize) |       |
|   |                                                                    | 13.2% |
| • | European Regional Development Fund                                 | 11.5% |
| • | French Railways, SNCF