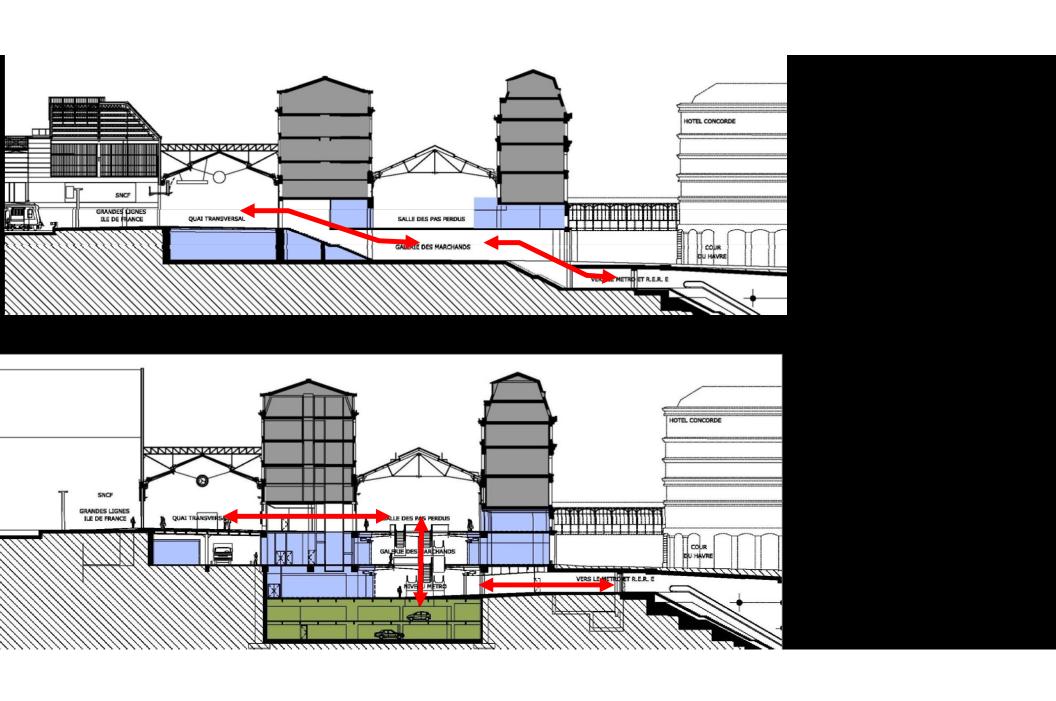

| • | MPM Urban Community (Marseille Metropolitan Authority)             | 21.6% |
|---|--------------------------------------------------------------------|-------|
| • | Bouches de Rhône Department                                        | 8.5%  |
| • | PACA Regional Council (Provence, Alpes, Côte d'Azur)               | 16.5% |
| • | French Government                                                  | 2.6%  |
| • | Euromediterannée (a government-established development enterprize) |       |
|   |                                                                    | 13.2% |
| • | European Regional Development Fund                                 | 11.5% |
| • | French Railways, SNCF                                              | 26.1% |

## Saint-Lazare Multimodal Hub 2001































































## 12. The Station as a City Booster

(The Rebirth of the Railway Station: Phase 4)



Lille-Europe International High-Speed Rail Station 1994