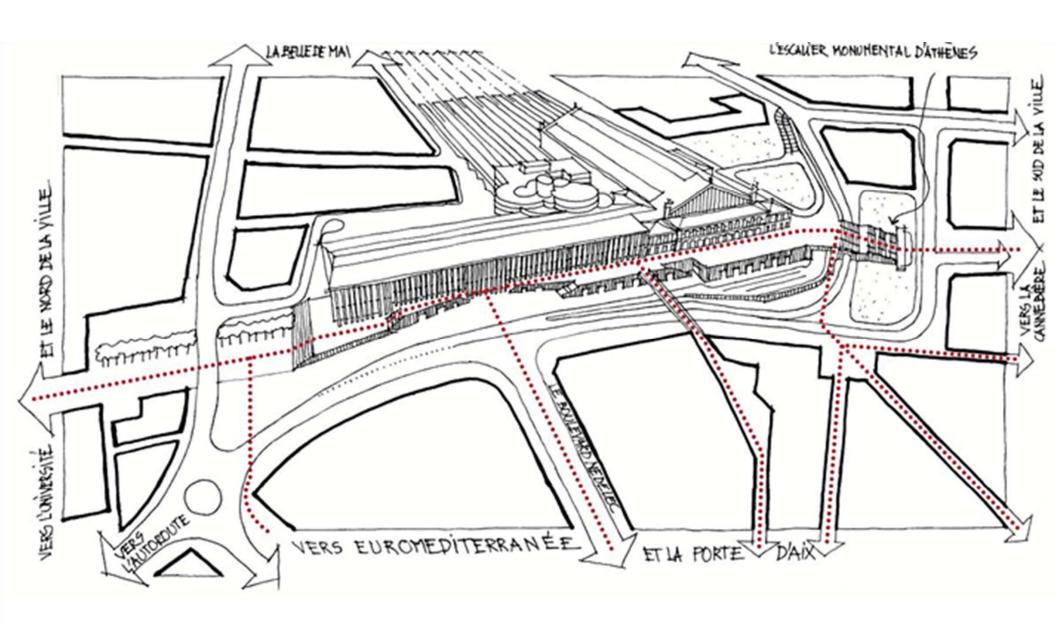

## **Marseille Saint- Charles Station Redevelopment**

## **Project Cost: €95 Million**

| • | MPM Urban Community (Marseille Metropolitan Authority)             | 21.6% |
|---|--------------------------------------------------------------------|-------|
| • | Bouches de Rhône Department                                        | 8.5%  |
| • | PACA Regional Council (Provence, Alpes, Côte d'Azur)               | 16.5% |
| • | French Government                                                  | 2.6%  |
| • | Euromediterannée (a government-established development enterprize) |       |
|   |                                                                    | 13.2% |
| • | European Regional Development Fund                                 | 11.5% |
| • | French Railways, SNCF