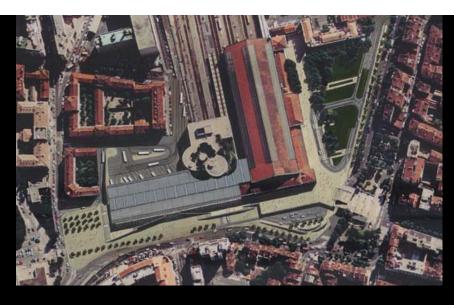

## **Marseille Saint- Charles Station Redevelopment**

## **Project Cost: €95 Million**

| • | MPM Urban Community (Marseille Metropolitan Authority)             | 21.6% |
|---|--------------------------------------------------------------------|-------|
| • | Bouches de Rhône Department                                        | 8.5%  |
| • | PACA Regional Council (Provence, Alpes, Côte d'Azur)               | 16.5% |
| • | French Government                                                  | 2.6%  |
| • | Euromediterannée (a government-established development enterprize) |       |
|   |                                                                    | 13.2% |
| • | European Regional Development Fund                                 | 11.5% |
| • | French Railwa