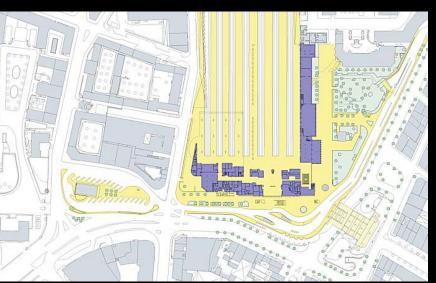

## **Marseille Saint- Charles Station Redevelopment**

## **Project Cost: €95 Million**

| • | MPM Urban Community (Marseille Metropolitan Authority)             | 21.6% |
|---|--------------------------------------------------------------------|-------|
| • | Bouches de Rhône Department                                        | 8.5%  |
| • | PACA Regional Council (Provence, Alpes, Côte d'Azur)               | 16.5% |
| • | French Government                                                  | 2.6%  |
| • | Euromediterannée (a government-established development enterprize) |       |
|   |                                                                    | 13.2% |
| • | European Regional Development Fund                                 | 11.5% |
| • | French Railways