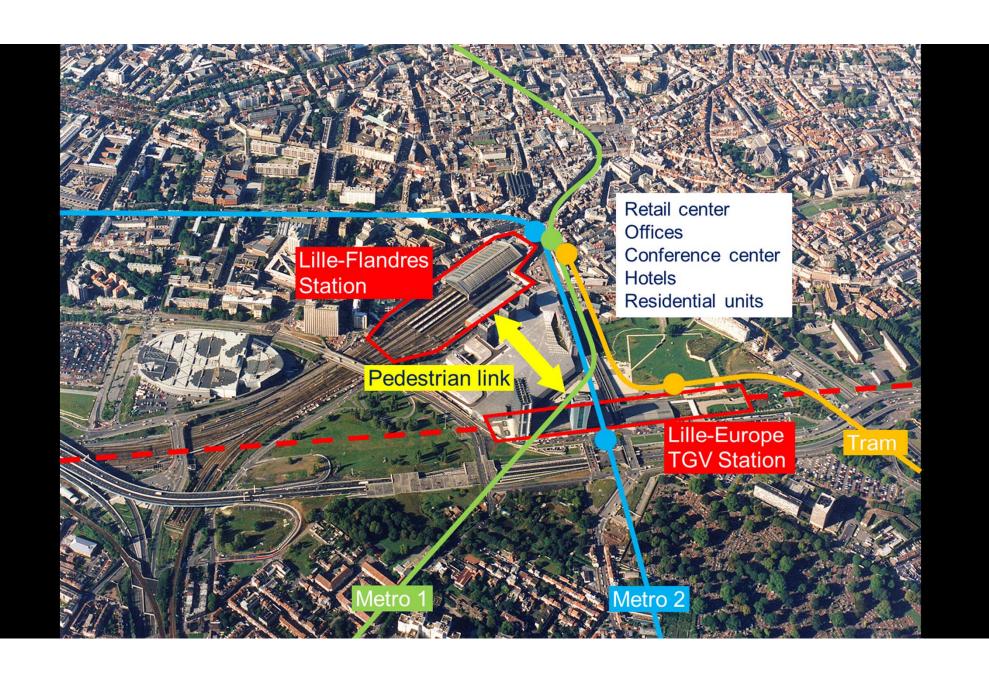

## 12. The Station as a City Booster

(The Rebirth of the Railway Station: Phase 4)

Lille-Europe International High-Speed Rail Station 1994