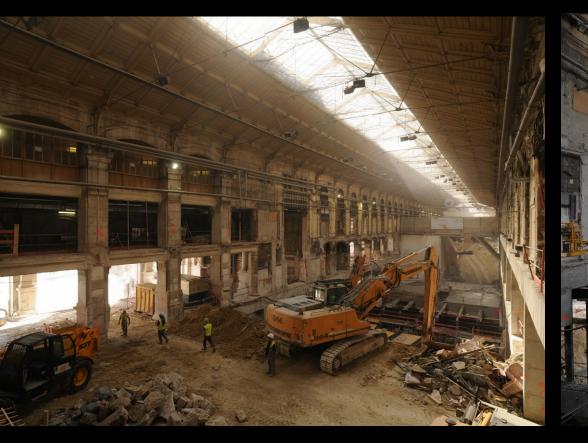

## 12. The Station as a City Booster

(The Rebirth of the Railway Station: Phase 4)

Lille-Europe International High-Speed Rail Station 1994