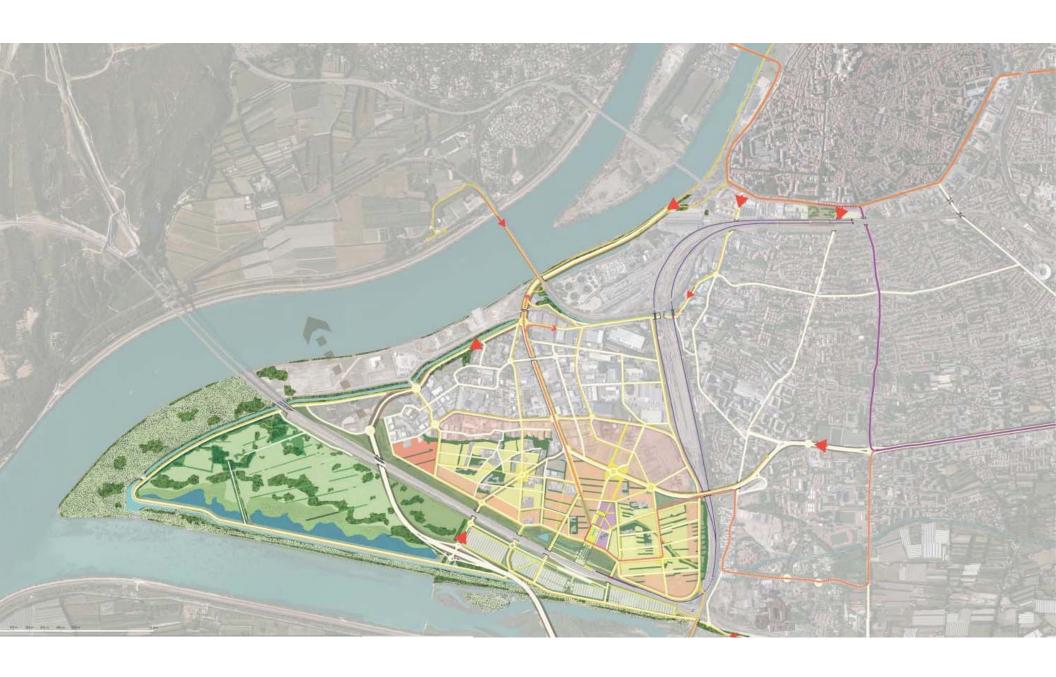

## 12. The Station as a City Booster

(The Rebirth of the Railway Station: Phase 4)

Lille-Europe International High-Speed Rail Station 1994